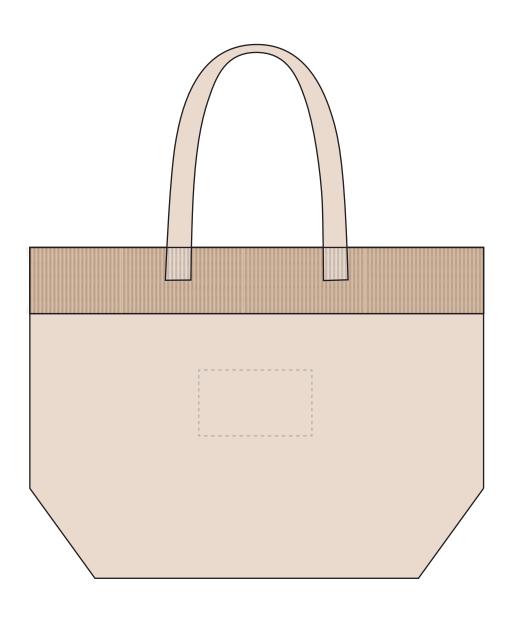

Product and Artwork Proof GRANGER SHOPPER

Your Ref: Quantity: Product Code: QB0577
Our Ref: Version: 1 Product Colour: NATURAL

## MADERIA THREAD COLOUR

- Colour 1
- Colour 2
- Colour 3
- Colour 4

ARTWORK SCALE 25%

Product Image for visualisation - colours may vary

The dashed line is to demonstrate print area and will not appear on your printed item

| ARTWORK SCALE 100%                |  |
|-----------------------------------|--|
| Max embroidery area: 120mm x 70mm |  |
|                                   |  |
|                                   |  |
| ,,                                |  |
| ]                                 |  |
| I<br>I                            |  |
| !                                 |  |
|                                   |  |
| i i                               |  |
|                                   |  |
| 1<br>1                            |  |
| I<br>I                            |  |
| 1<br>1                            |  |
| 1<br>1                            |  |
| !                                 |  |
|                                   |  |
|                                   |  |
| I I I                             |  |
|                                   |  |
|                                   |  |
| !                                 |  |
|                                   |  |
|                                   |  |
| 1<br>1                            |  |
|                                   |  |
|                                   |  |